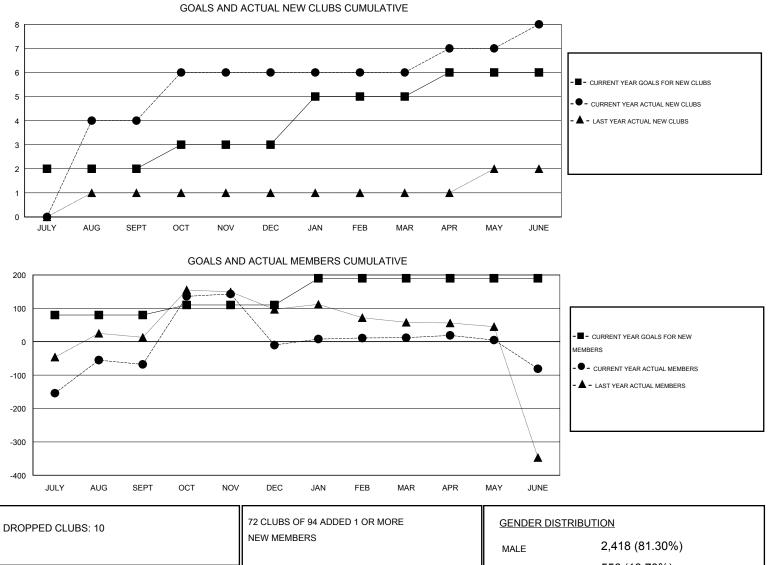

## **ER GURUNATHAN** GMT:

| LOCATION I | NDIA |
|------------|------|
|------------|------|

 $\mathsf{GMT} \; \mathsf{CA} \; \mathbf{6}$ Clubs Members RESULTS FOR 2014-2015 RESULTS FOR 2014-2015 NEW CLUB NEW CLUBS DROPPED NET NEW MEMBER CHARTER AND DROPPED NET QUARTER QUARTER GOAL CLUBS GAIN/LOSS GOAL NEW MEMBERS MEMBERS GAIN/LOSS ADDED 2 4 2 2 80 166 234 -68 JULY/AUG/SEPT JULY/AUG/SEPT 2 -2 30 310 252 58 1 4 OCT/NOV/DEC OCT/NOV/DEC 2 0 0 80 37 22 0 15 JAN/FEB/MAR JAN/FEB/MAR 1 2 -2 0 140 233 -93 4 APR/MAY/JUNE APR/MAY/JUNE